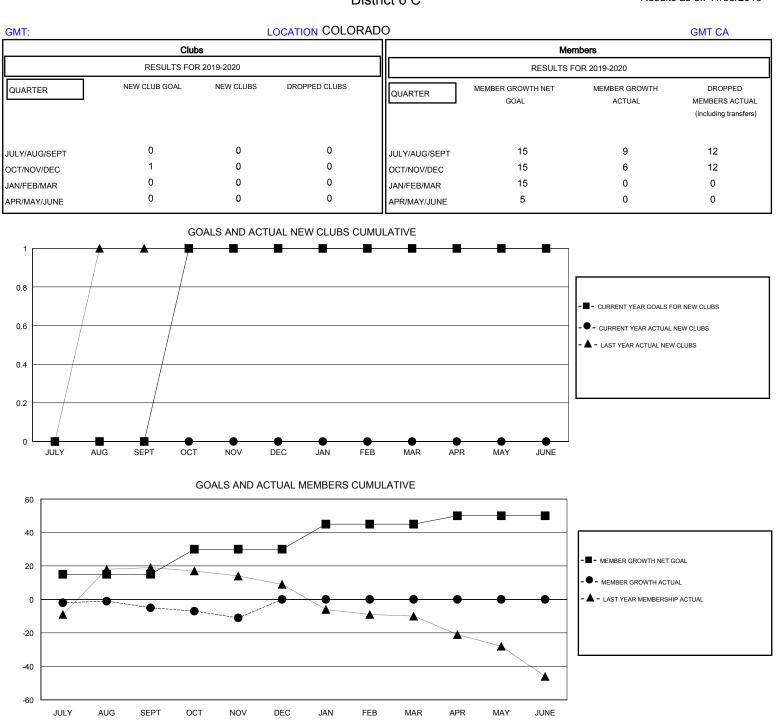

## MONTHLY MEMBERSHIP PROGRESS REPORT

## District 6 C

Results as of: 11/30/2019



| DROPPED CLUBS: 0 |    | 8 CLUBS OF 29 ADDED 1 OR MORE<br>NEW MEMBERS | GENDER DISTRIBUTION<br>MALE 361 (58.41%) |     |
|------------------|----|----------------------------------------------|------------------------------------------|-----|
| DROPPED MEMBERS  |    |                                              | FEMALE 257 (41.59%)                      |     |
| DECEASED         | 3  | CLICK HERE FOR CUMULATIVE<br>MEMBERSHIP DATA | TOTAL FAMILY UNIT MEMBERS                | 123 |
| CLUB CANCELLED   | 0  |                                              |                                          |     |
| OTHER            | 21 |                                              | FAMILY MEMBERS PAYING HALF               | 63  |
| TOTAL            | 24 |